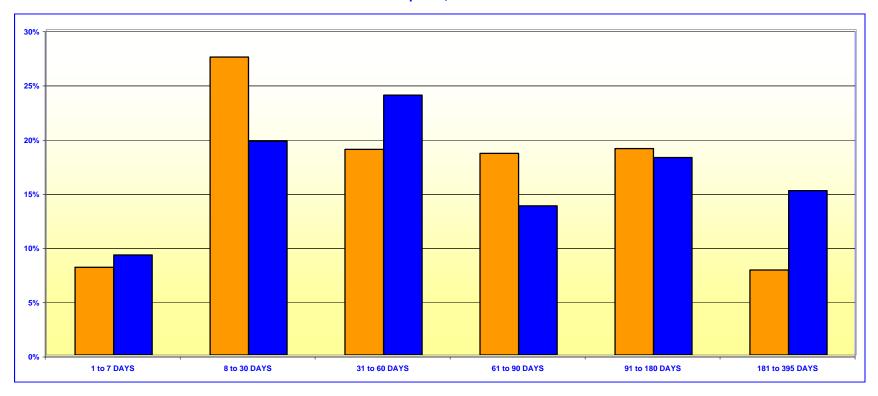

### ORANGE COUNTY TREASURER - TAX COLLECTOR ORANGE COUNTY MONEY MARKET FUND AND EDUCATIONAL INVESTMENT POOL MATURITIES DISTRIBUTION AT COST

April 30, 2001

| O.C. INVESTMENT POOL MONEY MARKET FUND |              |         |  |  |
|----------------------------------------|--------------|---------|--|--|
|                                        | In Thousands | %       |  |  |
| 1 TO 7 DAYS                            | \$179,642    | 8.08%   |  |  |
| 8 TO 30 DAYS                           | 610,711      | 27.47%  |  |  |
| 31 TO 60 DAYS                          | 421,584      | 18.97%  |  |  |
| 61 TO 90 DAYS                          | 413,355      | 18.60%  |  |  |
| 91 TO 180 DAYS                         | 423,124      | 19.04%  |  |  |
| 181 TO 395 DAYS                        | 174,302      | 7.84%   |  |  |
| TOTAL                                  | \$2,222,718  | 100.00% |  |  |

| O.C. EDUCATIONAL INVESTMENT POOL |                                                                  |  |  |
|----------------------------------|------------------------------------------------------------------|--|--|
| In Thousands                     | %                                                                |  |  |
| \$135,569                        | 9.22%                                                            |  |  |
| 289,908                          | 19.71%                                                           |  |  |
| 352,471                          | 23.96%                                                           |  |  |
| 202,187                          | 13.75%                                                           |  |  |
| 267,775                          | 18.20%                                                           |  |  |
| 223,001                          | 15.16%                                                           |  |  |
| \$1,470,911                      | 100.00%                                                          |  |  |
|                                  | \$135,569<br>289,908<br>352,471<br>202,187<br>267,775<br>223,001 |  |  |