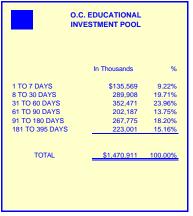

### ORANGE COUNTY TREASURER - TAX COLLECTOR ORANGE COUNTY EDUCATIONAL INVESTMENT POOL PORTFOLIO COMPOSITION \*\*

**April 30, 2001** 

Investment Composition Is In Compliance With The Orange County Treasurer's Investment Policy Statement

<sup>\*\*</sup> Calculated Based Upon Market Value at 4/30/2001

| O.C. EDUCATIONAL INVESTMENT POOL |                                                                  |  |  |
|----------------------------------|------------------------------------------------------------------|--|--|
| In Thousands                     | %                                                                |  |  |
| \$135,569                        | 9.22%                                                            |  |  |
| 289,908                          | 19.71%                                                           |  |  |
| 352,471                          | 23.96%                                                           |  |  |
| 202,187                          | 13.75%                                                           |  |  |
| 267,775                          | 18.20%                                                           |  |  |
| 223,001                          | 15.16%                                                           |  |  |
| \$1,470,911                      | 100.00%                                                          |  |  |
|                                  | \$135,569<br>289,908<br>352,471<br>202,187<br>267,775<br>223,001 |  |  |