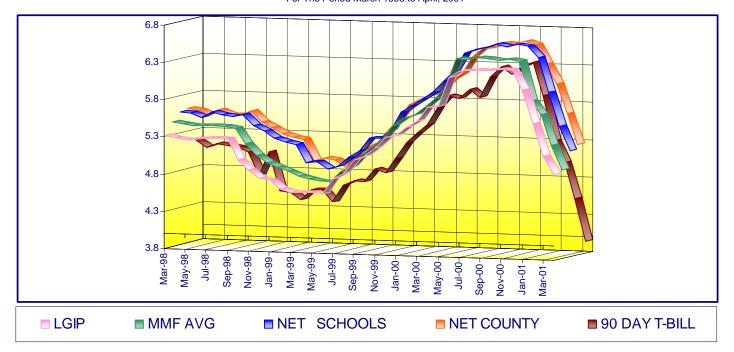

#### ORANGE COUNTY MONEY MARKET POOLS vs BENCHMARKS (YIELD)

For The Period March 1998 to April, 2001