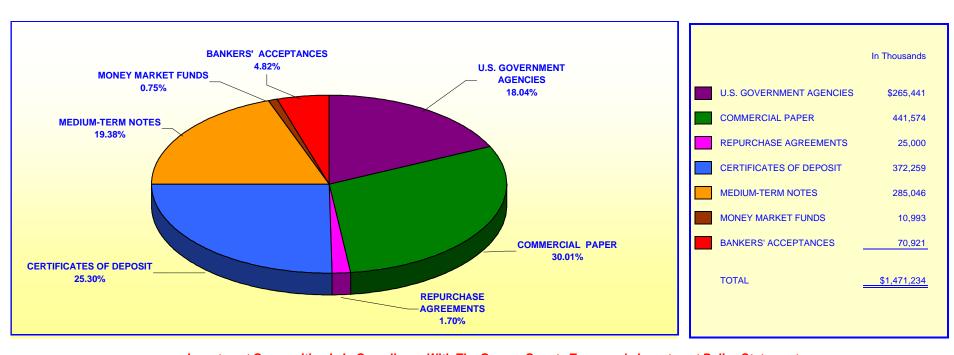

### ORANGE COUNTY TREASURER - TAX COLLECTOR ORANGE COUNTY EDUCATIONAL INVESTMENT POOL PORTFOLIO COMPOSITION \*\*

**April 30, 2001** 

Investment Composition Is In Compliance With The Orange County Treasurer's Investment Policy Statement

<sup>\*\*</sup> Calculated Based Upon Market Value at 4/30/2001