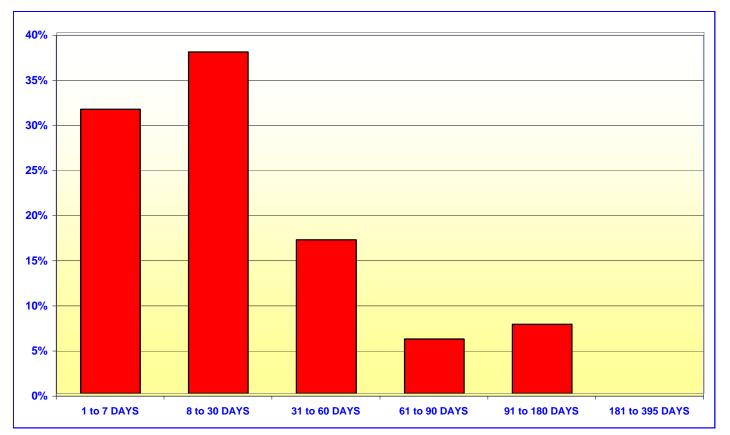

| O.C. EDUCATIONAL INVESTMENT POOL |                                                                  |  |  |
|----------------------------------|------------------------------------------------------------------|--|--|
| In Thousands                     | %                                                                |  |  |
| \$135,569                        | 9.22%                                                            |  |  |
| 289,908                          | 19.71%                                                           |  |  |
| 352,471                          | 23.96%                                                           |  |  |
| 202,187                          | 13.75%                                                           |  |  |
| 267,775                          | 18.20%                                                           |  |  |
| 223,001                          | 15.16%                                                           |  |  |
| \$1,470,911                      | 100.00%                                                          |  |  |
|                                  | \$135,569<br>289,908<br>352,471<br>202,187<br>267,775<br>223,001 |  |  |