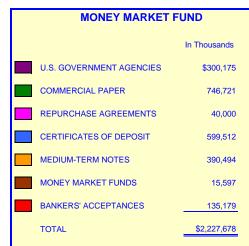

### ORANGE COUNTY TREASURER - TAX COLLECTOR ORANGE COUNTY MONEY MARKET FUND AND EDUCATIONAL INVESTMENT POOL MATURITIES DISTRIBUTION AT COST

April 30, 2001

| O.C. INVESTMENT POOL MONEY MARKET FUND |              |         |  |  |
|----------------------------------------|--------------|---------|--|--|
|                                        | In Thousands | %       |  |  |
| 1 TO 7 DAYS                            | \$179,642    | 8.08%   |  |  |
| 8 TO 30 DAYS                           | 610,711      | 27.47%  |  |  |
| 31 TO 60 DAYS                          | 421,584      | 18.97%  |  |  |
| 61 TO 90 DAYS                          | 413,355      | 18.60%  |  |  |
| 91 TO 180 DAYS                         | 423,124      | 19.04%  |  |  |
| 181 TO 395 DAYS                        | 174,302      | 7.84%   |  |  |
| TOTAL                                  | \$2,222,718  | 100.00% |  |  |