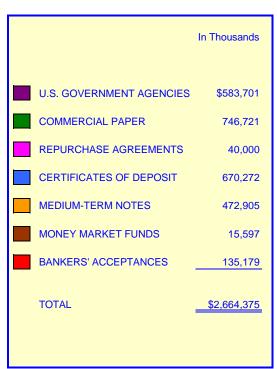

#### **MATURITIES DISTRIBUTION AT COST**

**April 30, 2001** 

|                   |                 | In Thousands | %       |
|-------------------|-----------------|--------------|---------|
| Money Market Fund | 1 TO 7 DAYS     | \$179,642    | 6.76%   |
| Money Market Fund | 8 TO 30 DAYS    | 610,710      | 22.98%  |
| Money Market Fund | 31 TO 60 DAYS   | 421,584      | 15.86%  |
| Money Market Fund | 61 TO 90 DAYS   | 413,355      | 15.55%  |
| Money Market Fund | 91 TO 180 DAYS  | 423,124      | 15.92%  |
| Money Market Fund | 181 TO 395 DAYS | 174,302      | 6.56%   |
| Extended Fund     | 1 TO 7 DAYS     | 0            | 0.00%   |
| Extended Fund     | 8 TO 30 DAYS    | 9,963        | 0.37%   |
| Extended Fund     | 31 TO 60 DAYS   | 19,816       | 0.74%   |
| Extended Fund     | 61 TO 90 DAYS   | 25,004       | 0.94%   |
| Extended Fund     | 91 TO 180 DAYS  | 76,994       | 2.90%   |
| Extended Fund     | 181 TO 395 DAYS | 50,000       | 1.88%   |
| Extended Fund     | 14 TO 18 MONTHS | 88,695       | 3.34%   |
| Extended Fund     | 19 TO 24 MONTHS | 29,986       | 1.13%   |
| Extended Fund     | 25 TO 30 MONTHS | 30,289       | 1.14%   |
| Extended Fund     | 31 TO 36 MONTHS | 104,456      | 3.93%   |
|                   | TOTAL           | \$2,657,920  | 100.00% |