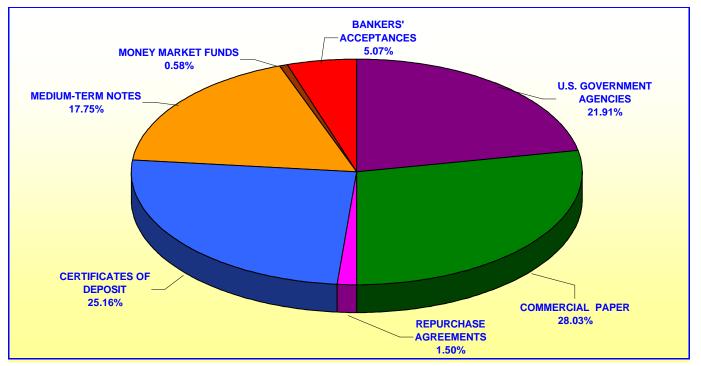

#### **MATURITIES DISTRIBUTION AT COST**

**April 30, 2001** 

|                   |                 | In Thousands | %       |
|-------------------|-----------------|--------------|---------|
| Money Market Fund | 1 TO 7 DAYS     | \$179,642    | 6.76%   |
| Money Market Fund | 8 TO 30 DAYS    | 610,710      | 22.98%  |
| Money Market Fund | 31 TO 60 DAYS   | 421,584      | 15.86%  |
| Money Market Fund | 61 TO 90 DAYS   | 413,355      | 15.55%  |
| Money Market Fund | 91 TO 180 DAYS  | 423,124      | 15.92%  |
| Money Market Fund | 181 TO 395 DAYS | 174,302      | 6.56%   |
| Extended Fund     | 1 TO 7 DAYS     | 0            | 0.00%   |
| Extended Fund     | 8 TO 30 DAYS    | 9,963        | 0.37%   |
| Extended Fund     | 31 TO 60 DAYS   | 19,816       | 0.74%   |
| Extended Fund     | 61 TO 90 DAYS   | 25,004       | 0.94%   |
| Extended Fund     | 91 TO 180 DAYS  | 76,994       | 2.90%   |
| Extended Fund     | 181 TO 395 DAYS | 50,000       | 1.88%   |
| Extended Fund     | 14 TO 18 MONTHS | 88,695       | 3.34%   |
| Extended Fund     | 19 TO 24 MONTHS | 29,986       | 1.13%   |
| Extended Fund     | 25 TO 30 MONTHS | 30,289       | 1.14%   |
| Extended Fund     | 31 TO 36 MONTHS | 104,456      | 3.93%   |
|                   | TOTAL           | \$2,657,920  | 100.00% |