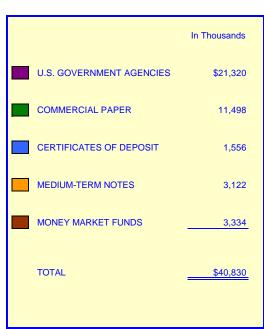

0%   |
| Extended Fund     | 8 TO 30 DAYS    | 9,963        | 0.37%   |
| Extended Fund     | 31 TO 60 DAYS   | 19,816       | 0.74%   |
| Extended Fund     | 61 TO 90 DAYS   | 25,004       | 0.94%   |
| Extended Fund     | 91 TO 180 DAYS  | 76,994       | 2.90%   |
| Extended Fund     | 181 TO 395 DAYS | 50,000       | 1.88%   |
| Extended Fund     | 14 TO 18 MONTHS | 88,695       | 3.34%   |
| Extended Fund     | 19 TO 24 MONTHS | 29,986       | 1.13%   |
| Extended Fund     | 25 TO 30 MONTHS | 30,289       | 1.14%   |
| Extended Fund     | 31 TO 36 MONTHS | 104,456      | 3.93%   |
|                   | TOTAL           | \$2,657,920  | 100.00% |



### ORANGE COUNTY TREASURER - TAX COLLECTOR JOHN WAYNE AIRPORT INVESTMENT POOL

#### **PORTFOLIO COMPOSITION \*\***

**April 30, 2001** 





Investment Composition Is In Compliance With The Orange County Treasurer's Investment Policy Statement

\*\* Calculated Based Upon Market Value at 4/30/01

## ORANGE COUNTY TREASURER - TAX COLLECTOR JOHN WAYNE AIRPORT INVESTMENT POOL MATURITIES DISTRIBUTION AT COST

**April 30, 2001** 



| JOHN WAYNE AIRPORT |              |         |  |  |
|--------------------|--------------|---------|--|--|
|                    | In Thousands | %       |  |  |
| 1 TO 7 DAYS        | \$12,815     | 31.48%  |  |  |
| 8 TO 30 DAYS       | 15,404       | 37.83%  |  |  |
| 31 TO 60 DAYS      | 6,926        | 17.01%  |  |  |
| 61 TO 90 DAYS      | 2,458        | 6.04%   |  |  |
| 91 TO 180 DAYS     | 3,112        | 7.64%   |  |  |
| 181 to 395 DAYS    | 0            | 0.00%   |  |  |
| TOTAL              |