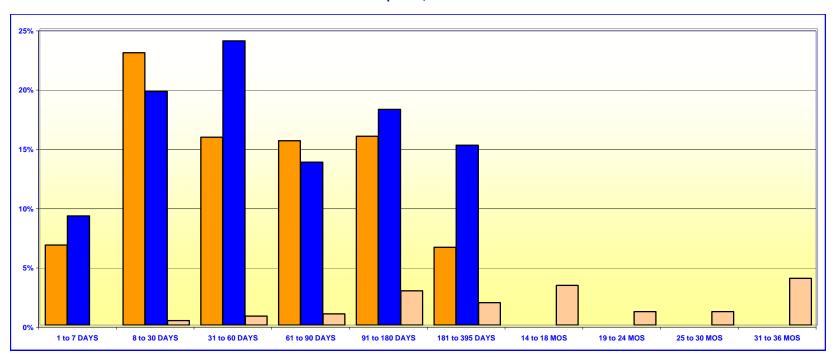

### ORANGE COUNTY TREASURER - TAX COLLECTOR ORANGE COUNTY AND EDUCATIONAL INVESTMENT POOLS

#### **MATURITIES DISTRIBUTION AT COST**

**April 30, 2001** 

|                   |                 | In Thousands | %       |
|-------------------|-----------------|--------------|---------|
| Money Market Fund | 1 TO 7 DAYS     | \$179,642    | 6.76%   |
| Money Market Fund | 8 TO 30 DAYS    | 610,710      | 22.98%  |
| Money Market Fund | 31 TO 60 DAYS   | 421,584      | 15.86%  |
| Money Market Fund | 61 TO 90 DAYS   | 413,355      | 15.55%  |
| Money Market Fund | 91 TO 180 DAYS  | 423,124      | 15.92%  |
| Money Market Fund | 181 TO 395 DAYS | 174,302      | 6.56%   |
| Extended Fund     | 1 TO 7 DAYS     | 0            | 0.00%   |
| Extended Fund     | 8 TO 30 DAYS    | 9,963        | 0.37%   |
| Extended Fund     | 31 TO 60 DAYS   | 19,816       | 0.74%   |
| Extended Fund     | 61 TO 90 DAYS   | 25,004       | 0.94%   |
| Extended Fund     | 91 TO 180 DAYS  | 76,994       | 2.90%   |
| Extended Fund     | 181 TO 395 DAYS | 50,000       | 1.88%   |
| Extended Fund     | 14 TO 18 MONTHS | 88,695       | 3.34%   |
| Extended Fund     | 19 TO 24 MONTHS | 29,986       | 1.13%   |
| Extended Fund     | 25 TO 30 MONTHS | 30,289       | 1.14%   |
| Extended Fund     | 31 TO 36 MONTHS | 104,456      | 3.93%   |
|                   | TOTAL           | \$2,657,920  | 100.00% |