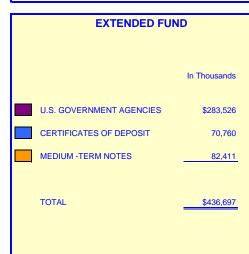

## ORANGE COUNTY TREASURER - TAX COLLECTOR ORANGE COUNTY INVESTMENT POOL - EXTENDED FUND MATURITIES DISTRIBUTION AT COST

**April 30, 2001** 

| O.C. INVESTMENT POOL<br>EXTENDED FUND |              |         |  |  |
|---------------------------------------|--------------|---------|--|--|
|                                       | In Thousands | %       |  |  |
| 1 TO 6 MOS                            | \$131,777    | 30.28%  |  |  |
| 7 TO 12 MOS                           | 50,000       | 11.49%  |  |  |
| 13 TO 16 MOS                          | 88,694       | 20.38%  |  |  |
| 18 TO 24 MOS                          | 29,986       | 6.89%   |  |  |
| 25 TO 30 MOS                          | 30,289       | 6.96%   |  |  |
| 31 TO 36 MOS                          | 104,456      | 24.00%  |  |  |
| TOTAL                                 | \$435,202    | 100.00% |  |  |
|                                       |              |         |  |  |