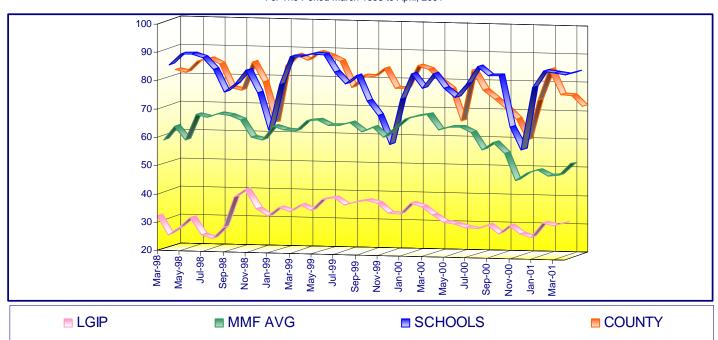

#### ORANGE COUNTY MONEY MARKET POOLS vs BENCHMARKS (WAM)

For The Period March 1998 to April, 2001