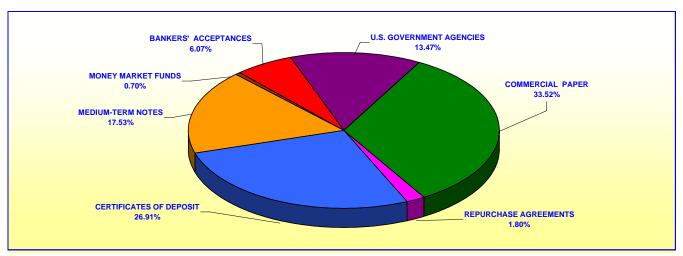

### ORANGE COUNTY TREASURER - TAX COLLECTOR ORANGE COUNTY EDUCATIONAL INVESTMENT POOL PORTFOLIO COMPOSITION \*\*

**April 30, 2001** 

Investment Composition Is In Compliance With The Orange County Treasurer's Investment Policy Statement

<sup>\*\*</sup> Calculated Based Upon Market Value at 4/30/2001