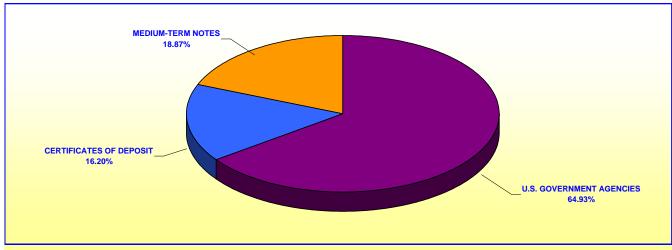

## ORANGE COUNTY TREASURER - TAX COLLECTOR ORANGE COUNTY INVESTMENT POOL - EXTENDED FUND MATURITIES DISTRIBUTION AT COST

**April 30, 2001** 

| O.C. INVESTMENT POOL<br>EXTENDED FUND |              |         |  |  |
|---------------------------------------|--------------|---------|--|--|
|                                       | In Thousands | %       |  |  |
| 1 TO 6 MOS                            | \$131,777    | 30.28%  |  |  |
| 7 TO 12 MOS                           | 50,000       | 11.49%  |  |  |
| 13 TO 16 MOS                          | 88,694       | 20.38%  |  |  |
| 18 TO 24 MOS                          | 29,986       | 6.89%   |  |  |
| 25 TO 30 MOS                          | 30,289       | 6.96%   |  |  |
| 31 TO 36 MOS                          | 104,456      | 24.00%  |  |  |
| TOTAL                                 | \$435,202    | 100.00% |  |  |
|                                       |              |         |  |  |