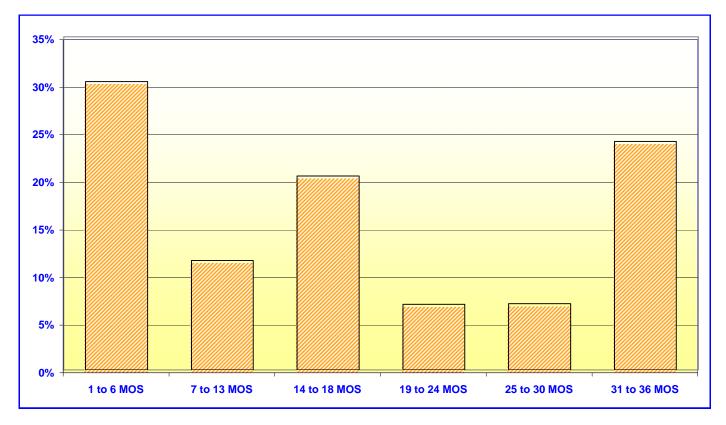

## ORANGE COUNTY TREASURER - TAX COLLECTOR ORANGE COUNTY INVESTMENT POOL - EXTENDED FUND MATURITIES DISTRIBUTION AT COST

**April 30, 2001** 

| O.C. INVESTMENT POOL<br>EXTENDED FUND |              |         |  |  |
|---------------------------------------|--------------|---------|--|--|
|                                       | In Thousands | %       |  |  |
| 1 TO 6 MOS                            | \$131,777    | 30.28%  |  |  |
| 7 TO 12 MOS                           | 50,000       | 11.49%  |  |  |
| 13 TO 16 MOS                          | 88,694       | 20.38%  |  |  |
| 18 TO 24 MOS                          | 29,986       | 6.89%   |  |  |
| 25 TO 30 MOS                          | 30,289       | 6.96%   |  |  |
| 31 TO 36 MOS                          | 104,456      | 24.00%  |  |  |
| TOTAL                                 | \$435,202    | 100.00% |  |  |
|                                       |              |         |  |  |